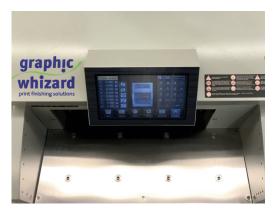

## FL 490Z PAPER CUTTER

- LONG STAINLESS STEEL WORKTABLE WITH SIDE TABLES
- BUILT-IN BALL ASSIST FOR EASE OF STOCK MOVEMENT
- 10" COLOR TOUCHSCREEN
- LASER LIGHT GUARD FOR SAFETY
- 88 JOB MEMORY
- ADJUSTABLE CLAMP PRESSURE FOR DIFFERENT STOCKS
- QUICK BLADE DEPTH ADJUSTMENT
- RED BEAM LASER CUT LINE FOR ACCURATE JOB SET UP
- AUTOMATIC PAPER EJECT FOR EFFICIENCY
- BLADE LATCH DEVICE TO PREVENT DESCENT

| Electrical        | 220V, 50/60Hz, 20A    |
|-------------------|-----------------------|
| Max Cutting Width | 19.3″                 |
| Min Cutting Size  | 1.18″                 |
| Max Thickness     | 3.15″                 |
| Programmable      | 88 programs           |
| Cutting Method    | Electric              |
| Camping Method    | Electric              |
| Clamp Pressure    | Program Control       |
| Back Gauge        | Programmable          |
| Side Tables       | No                    |
| Safety Beams      | Yes                   |
| Laser Cut Line    | Yes                   |
| Display           | 10" color touchscreen |
|                   |                       |