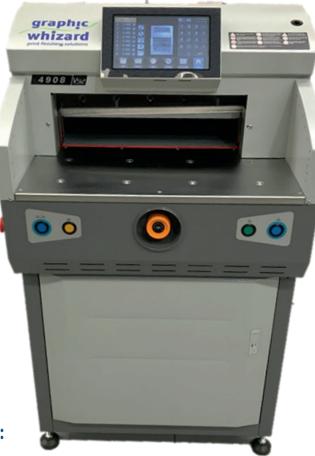

## FL 490Z PAPER CUTTER

- LONG STAINLESS STEEL WORKTABLE WITH SIDE TABLES
- BUILT-IN BALL ASSIST FOR EASE OF STOCK MOVEMENT
- 10" COLOR TOUCHSCREEN
- LASER LIGHT GUARD FOR SAFETY
- 88 JOB MEMORY
- ADJUSTABLE CLAMP PRESSURE FOR DIFFERENT STOCKS
- QUICK BLADE DEPTH ADJUSTMENT
- RED BEAM LASER CUT LINE FOR ACCURATE JOB SET UP
- AUTOMATIC PAPER EJECT FOR EFFICIENCY
- BLADE LATCH DEVICE TO PREVENT DESCENT

| Electrical        | 220V, 50/60Hz, 20A    |
|-------------------|-----------------------|
| Max Cutting Width | 19.3″                 |
| Min Cutting Size  | 1.18″                 |
| Max Thickness     | 3.15″                 |
| Programmable      | 88 programs           |
| Cutting Method    | Electric              |
| Camping Method    | Electric              |
| Clamp Pressure    | Program Control       |
| Back Gauge        | Programmable          |
| Side Tables       | No                    |
| Safety Beams      | Yes                   |
| Laser Cut Line    | Yes                   |
| Display           | 10" color touchscreen |
|                   |                       |