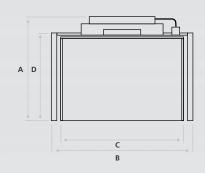

## SPECIFICATIONS

Note: Sizes and Specifications are preliminary and for reference only.

| Model                  | LT-1    |              | LT-2    |        | LT-3    |        | LT-4    |        |
|------------------------|---------|--------------|---------|--------|---------|--------|---------|--------|
| Machine Depth (A)      | 41in    | 1050mm       | 63in    | 1610mm | 75in    | 1910mm | 77in    | 1950mm |
| Machine Width (B)      | 46in    | 1170mm       | 50in    | 1280mm | 61in    | 1550mm | 68in    | 1740mm |
| Max Platform Depth (C) | 24in    | 620mm        | 33in    | 840mm  | 43in    | 1090mm | 49in    | 1240mm |
| Max Platform Width (D) | 35in    | 900mm        | 50in    | 1270mm | 60in    | 1520mm | 67in    | 1700mm |
| Max Load Capacity      | 992lbs  | 450kg        | 2646lbs | 1200kg | 2646lbs | 1200kg | 4410lbs | 2000kg |
| Power                  | 200v-2  | 10v, 50/60hz |         |        |         |        |         |        |
| Machine Weight         | 1102lbs | 500kg        | 1388lbs | 630kg  | 1697lbs | 770kg  | 2425lbs | 1100kg |