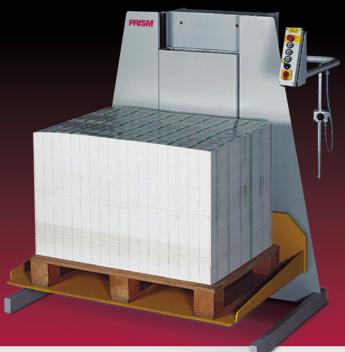

## **PRISM** Stack Lift

## **FEATURES**

- Infrared eye beam control for auto leveling
- Platform plate for flush to ground loading or unloading
- Ergonomic design
- Casters for portability
- High production capacity
- Can be used on the right or left side

The PRISM Stack Lift allows a cutting line to become quicker, efficient, and more ergonomic. PRISM Stack Lifts are built to allow skids of paper to be lifted or lowered for loading or unloading of guillotine paper cutters and joggers. An adjustable, automatic infrared eye beam makes leveling a cinch. PRISM Stack Lifts can be used on the right or left side of your paper cutter or paper jogger.