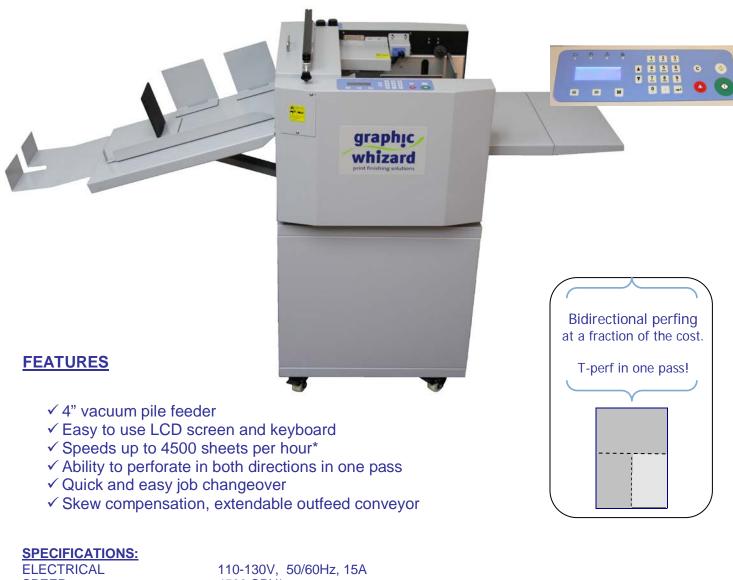

INTRODUCING THE **PT335 B Multi**. A VERSATILE AUTOMATIC CREASING SYSTEM WITH MULTIPLE FINISHISHING OPTIONS: ROTARY PERFORATING, CROSS PERFORATING, ROTARY SCORING, ROTARY KISS CUTTING, ROTARY SLITTING AND CHOICE OF THREE ADDITIONAL CREASING WIDTHS.

ELECTRICAL SPEED MAX STOCK SIZE MIN STOCK SIZE STOCK WEIGHT TABLETOP/FLOOR MAX # CREASE POSITIONS PROGRAM MEMORY FEEDER 110-130V, 50/60Hz, 15A 4500 SPH\* 13"x 25.5" 4.7"x 5.5" 26# bond- 16 pt Tabletop\*\* 32 30 4" Airfed vacuum pile feeder