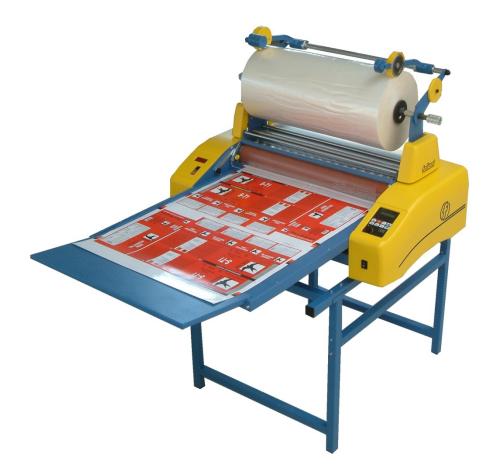

# FOLIANT 720HP

**The FOLIANT 720HP** is a simple, manual laminating machine designed with an operating width of 28.3". It represents an ideal choice for professional in-house single-sided lamination in small offset print shops printing and processing sheets up to 27.8" x 39.4" size. **Maximum speed is up to 32 feet/min.** 

The machine's main feature is a small floor space (43" x 46"), one single phase 220 - 240 V supply cable, a nice design and easy machine operation. The Modular Stand is supplied optionally.

#### LAMINATOR

The FOLIANT 720HP laminator maximum sheet size is 28" x 39" (the length of laminated sheets is not limited, in practice lamination it is ~43.3"). The minimum sheet size is 11.8" x 9.8 (A4).

The roll of film is mounted on an easy handle shaft with a film tension control breaker. The shaft capacity is up to 9,842' of the 24 - 31 microns film. The film holder unit is equipped with a trim slitter and a perforating wheel.

The laminating process is done between two laminating rollers – an upper heated silicone roller, and a lower hard rubber pressure roller. The laminating roller is heated with an infrared heated spiral with a sensitive contact temperature sensor. The pressure is mechanically adjustable to achieve the pressure between the laminating rollers.

The laminating unit is equipped with an adjustable de-curl unit.

#### FEEDING

The FOLIANT 720HP is a manual machine. The feeding is manual. For easy loading, the laminating unit is equipped with a synchronized feed conveyor and an adjustable side guide.