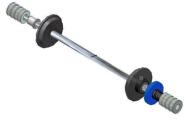

# FILM SUPPLY ROLL SHAFT (OPTIONAL)

Extra Film Supply Roll Shaft for quicker film replacement.

Optional Supply Roll Shaft

| Foliant 720HP            |                            |                     |                    |
|--------------------------|----------------------------|---------------------|--------------------|
| Max Speed                | 32' / min                  | Warming up Time     | 5 min              |
| Feeding                  | Manual                     | Temperature Control | 176° - 248°F       |
| Separation               | Manual                     | Power Supply        | 230 V AC, 50-60 Hz |
| Paper Weight             | 135 - 350 gsm              | Power               | 2500 W             |
| Main Rollers Pressure    | Coil Springs               | Floor space (w x l) | 43" x 46"          |
| Min. Sheets Size (w x I) | 11.8" x 9.8"               | Weight              | 242.5 lbs          |
| Max. Sheets Size (w x l) | 28" x 39"                  | Modular Stand 720   | Optional           |
| Max. Performance         | 600 27.8" x 39.4" sheets/h |                     |                    |