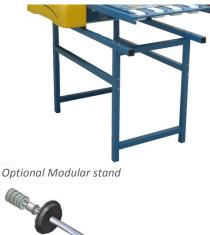

# MODULAR STAND MS720 (OPTIONAL)

It is a simple steel stand for the whole semi-automatic line.