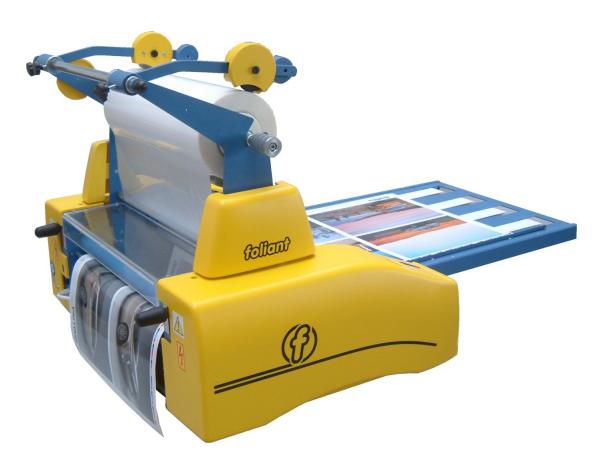

# FOLIANT 520HP

**FOLIANT 520HP** is a simple manual laminating machine designed with an operating width of 20.4". It represents an ideal choice for professional, in-house single-sided lamination in small offset and HP Indigo print shops printing and processing sheets up to 19.7" x 28.8" size. **Maximum speed is up to 36 ft/min.** 

The machine's main feature is its small floor space (35 " x46"), one single phase 220 – 240 V supply cable, a nice design and easy machine operation. The Modular Stand is supplied optionally.

#### LAMINATOR

The FOLIANT 520HP laminator maximum sheet size is 20" x 29" (the length of the laminated sheets is not limited, in practice lamination it is  $\sim$  35.4"). The minimum sheet size is 11.8" x 9.8" (A4). The roll of film is mounted on an easy handle shaft with a film tension control breaker. The shaft capacity is up to 9,842' of the 24 - 31 microns film. The film holder unit is equipped with a trim slitter and a perforating wheel.

The laminating process is done between two laminating rollers – an upper heated silicone roller, and a lower hard rubber pressure roller. The laminating roller is heated with an infrared heated spiral with a sensitive contact temperature sensor. The pressure is mechanically adjustable to achieve the pressure between the laminating rollers.

#### FEEDING

The FOLIANT 520HP is a semi-automatic machine. The feeding is manual. For easy manual feeding, the laminating unit is equipped with a synchronized feeding conveyor and an adjustable side guider.