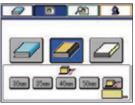

#### 6 Cover Section

Perfect binding, tape binding and padding can be performed. Tape width can be adjusted automatically by selecting desired width from the touchscreen.

Perfect binding setting

Tape binding setting