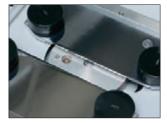

#### 3 Notching Section

The double-pass notching function produces strong book binds. Notching can be easily set ON or OFF from the touchscreen.

Notching setting