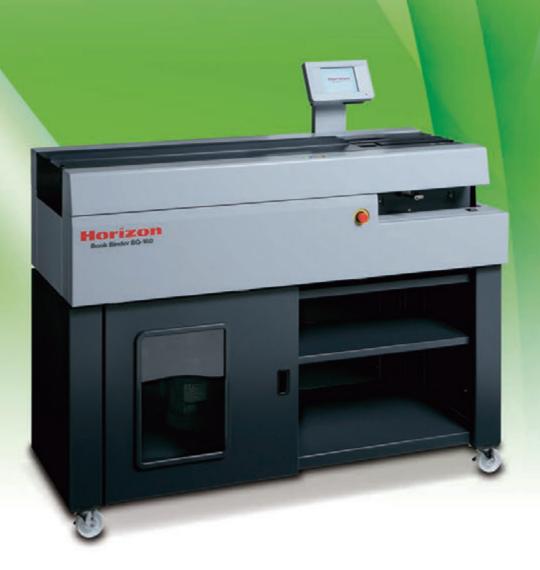

# **BQ-160**

Perfect Binder BQ-160

Professional quality books with a simple process. Up to 40 mm / 1.6" thick books can be bound.

## A Perfect Finishing Solution for On Demand Production!

Simple touchscreen operation and an efficient binding procedure achieves production rates up to 180 cycles per hour.