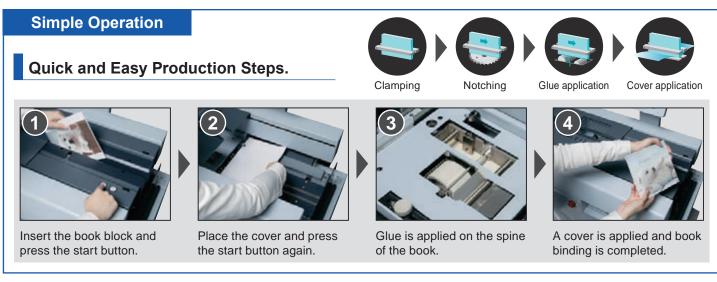

## A Perfect Finishing Solution for On Demand Production!

Simple touchscreen operation and an efficient binding procedure achieves production rates up to 180 cycles per hour.