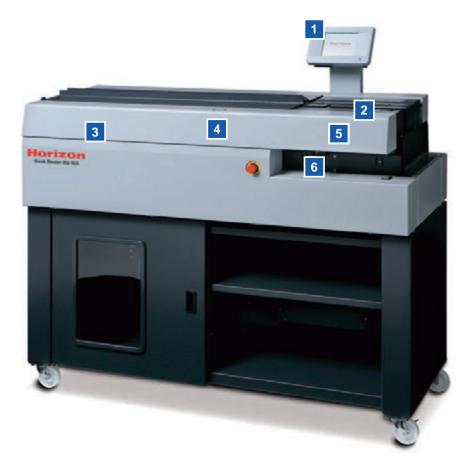

#### 1 Color Touchscreen

A graphical icon-based color touchscreen is provided for easy set-up and operator navigation.

#### 2 Clamper Section

The clamp opens and closes with the simple press of a button for operator convenience.

Clamper setting

#### 3 Notching Section

The double-pass notching function produces strong book binds. Notching can be easily set ON or OFF from the touchscreen.

Notching setting

#### 4 Glue Tank Section

Uniquely designed glue tank ensures superior glue application to the book spine for quality binding.

#### **5** Nipping Section

Strong nipper mechanism ensures quality book binds. Nipping pressure, nipping height and angle can be adjusted from the touch screen.

Nipper setting screen

#### 6 Cover Section

Perfect binding, tape binding and padding can be performed. Tape width can be adjusted automatically by selecting desired width from the touchscreen.

Perfect binding setting

Tape binding setting