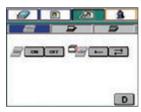

#### 6 Cover Section

Perfect binding, tape binding and padding can be performed. Tape width can be adjusted automatically by selecting desired width from the touchscreen.

Perfect binding setting

Tape binding setting