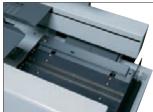

#### 3 Notching Section

The double-pass notching function produces strong book binds. Notching can be easily set ON or OFF from the touchscreen.

Notching setting