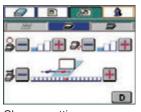

#### 1 Color Touchscreen

A graphical icon-based color touchscreen is provided for easy set-up and operator navigation.