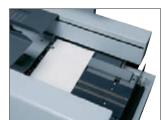

#### 2 Clamper Section

The clamp opens and closes with the simple press of a button for operator convenience.

Clamper setting

#### 3 Notching Section

The double-pass notching function produces strong book binds. Notching can be easily set ON or OFF from the touchscreen.

Notching setting