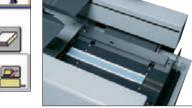

#### 4 Glue Tank Section

Uniquely designed glue tank ensures superior glue application to the book spine for quality binding.

#### **5** Nipping Section

Strong nipper mechanism ensures quality book binds. Nipping pressure, nipping height and angle can be adjusted from the touch screen.

Nipper setting screen