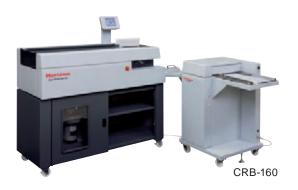

#### 7 Creaser (CRB-160): Option

Optional CRB-160 impact creaser can be on-line to prepare creased (up to 8 line) cover.

| BQ-160 Major Specifications |                                                                                                                                                                                                                                                                                                                                                                                                                                                                                                                                                                                                                                                                                                                                                                                                                                                                                                                                                                                                                                                                                                                                                                                                                                                                                                                                                                                                                                                                                                                                                                                                                                                                                                                                                                                                                                                                                                                                                                                                                                                                                                                                |                                                                                                        |  |  |  |
|-----------------------------|--------------------------------------------------------------------------------------------------------------------------------------------------------------------------------------------------------------------------------------------------------------------------------------------------------------------------------------------------------------------------------------------------------------------------------------------------------------------------------------------------------------------------------------------------------------------------------------------------------------------------------------------------------------------------------------------------------------------------------------------------------------------------------------------------------------------------------------------------------------------------------------------------------------------------------------------------------------------------------------------------------------------------------------------------------------------------------------------------------------------------------------------------------------------------------------------------------------------------------------------------------------------------------------------------------------------------------------------------------------------------------------------------------------------------------------------------------------------------------------------------------------------------------------------------------------------------------------------------------------------------------------------------------------------------------------------------------------------------------------------------------------------------------------------------------------------------------------------------------------------------------------------------------------------------------------------------------------------------------------------------------------------------------------------------------------------------------------------------------------------------------|--------------------------------------------------------------------------------------------------------|--|--|--|
| Binding Type                | Cover Binding, Tape Binding, Pad Binding                                                                                                                                                                                                                                                                                                                                                                                                                                                                                                                                                                                                                                                                                                                                                                                                                                                                                                                                                                                                                                                                                                                                                                                                                                                                                                                                                                                                                                                                                                                                                                                                                                                                                                                                                                                                                                                                                                                                                                                                                                                                                       |                                                                                                        |  |  |  |
| Book Block Size             | Fore-edge<br>Length                                                                                                                                                                                                                                                                                                                                                                                                                                                                                                                                                                                                                                                                                                                                                                                                                                                                                                                                                                                                                                                                                                                                                                                                                                                                                                                                                                                                                                                                                                                                                                                                                                                                                                                                                                                                                                                                                                                                                                                                                                                                                                            | Spine Length x Fore-edge Length<br>Max. 350 x 300 mm / 13.7" x 11.8"<br>Min. 70 x 128 mm / 2.8" x 5.1" |  |  |  |
| Book Block Thickness        | 1 to 40 mm / 0.04" to 1.6"                                                                                                                                                                                                                                                                                                                                                                                                                                                                                                                                                                                                                                                                                                                                                                                                                                                                                                                                                                                                                                                                                                                                                                                                                                                                                                                                                                                                                                                                                                                                                                                                                                                                                                                                                                                                                                                                                                                                                                                                                                                                                                     |                                                                                                        |  |  |  |
| Cover Size                  | JIE TO TO THE PARTY OF THE PART | Length x Width Max. 350 x 640 mm / 13.7" x 25.1" Min. 70 x 256 mm / 2.8" x 10.1"                       |  |  |  |
| Cover Weight Range          | 82 to 302 gsm / 22 to 80 lb                                                                                                                                                                                                                                                                                                                                                                                                                                                                                                                                                                                                                                                                                                                                                                                                                                                                                                                                                                                                                                                                                                                                                                                                                                                                                                                                                                                                                                                                                                                                                                                                                                                                                                                                                                                                                                                                                                                                                                                                                                                                                                    |                                                                                                        |  |  |  |
| Glue Temperature            | 120 to 200 °C / 248 to 392 °F<br>- 180 °C or 356 °F for HM-110 glue<br>- 140 °C or 284 °F for optional HM-302 low temperature glue                                                                                                                                                                                                                                                                                                                                                                                                                                                                                                                                                                                                                                                                                                                                                                                                                                                                                                                                                                                                                                                                                                                                                                                                                                                                                                                                                                                                                                                                                                                                                                                                                                                                                                                                                                                                                                                                                                                                                                                             |                                                                                                        |  |  |  |
| Cycle Speed                 | Max. 180 cycles per hour (Cover Binding)<br>Max. 120 cycles per hour (Pad binding)                                                                                                                                                                                                                                                                                                                                                                                                                                                                                                                                                                                                                                                                                                                                                                                                                                                                                                                                                                                                                                                                                                                                                                                                                                                                                                                                                                                                                                                                                                                                                                                                                                                                                                                                                                                                                                                                                                                                                                                                                                             |                                                                                                        |  |  |  |
| Voltage/Frequency           | Single Phase 115 to 120 V, 50 / 60 Hz<br>Single Phase 220 to 240 V, 50 / 60 Hz                                                                                                                                                                                                                                                                                                                                                                                                                                                                                                                                                                                                                                                                                                                                                                                                                                                                                                                                                                                                                                                                                                                                                                                                                                                                                                                                                                                                                                                                                                                                                                                                                                                                                                                                                                                                                                                                                                                                                                                                                                                 |                                                                                                        |  |  |  |
| Rated Current               | Single Phase 115 to 120 V, 50 / 60 Hz, 7.7 A<br>Single Phase 220 to 240 V, 50 / 60 Hz, 3.5 A                                                                                                                                                                                                                                                                                                                                                                                                                                                                                                                                                                                                                                                                                                                                                                                                                                                                                                                                                                                                                                                                                                                                                                                                                                                                                                                                                                                                                                                                                                                                                                                                                                                                                                                                                                                                                                                                                                                                                                                                                                   |                                                                                                        |  |  |  |
| Machine Dimensions          | W1,370 x D540 x H1,331 mm / W54.0" x D21.3" x H52.5                                                                                                                                                                                                                                                                                                                                                                                                                                                                                                                                                                                                                                                                                                                                                                                                                                                                                                                                                                                                                                                                                                                                                                                                                                                                                                                                                                                                                                                                                                                                                                                                                                                                                                                                                                                                                                                                                                                                                                                                                                                                            |                                                                                                        |  |  |  |
| Machine Weight              | 204 kg / 449.8 lb                                                                                                                                                                                                                                                                                                                                                                                                                                                                                                                                                                                                                                                                                                                                                                                                                                                                                                                                                                                                                                                                                                                                                                                                                                                                                                                                                                                                                                                                                                                                                                                                                                                                                                                                                                                                                                                                                                                                                                                                                                                                                                              |                                                                                                        |  |  |  |