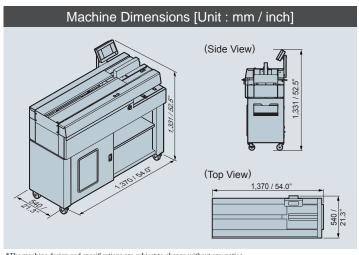

#### 7 Creaser (CRB-160): Option

Optional CRB-160 impact creaser can be on-line to prepare creased (up to 8 line) cover.

| BQ-160 Major Specifications |                                                                                                                                                                                                                                                                                                                                                                                                                                                                                                                                                                                                                                                                                                                                                                                                                                                                                                                                                                                                                                                                                                                                                                                                                                                                                                                                                                                                                                                                                                                                                                                                                                                                                                                                                                                                                                                                                                                                                                                                                                                                                                                                |                                                                                                        |  |  |  |
|-----------------------------|--------------------------------------------------------------------------------------------------------------------------------------------------------------------------------------------------------------------------------------------------------------------------------------------------------------------------------------------------------------------------------------------------------------------------------------------------------------------------------------------------------------------------------------------------------------------------------------------------------------------------------------------------------------------------------------------------------------------------------------------------------------------------------------------------------------------------------------------------------------------------------------------------------------------------------------------------------------------------------------------------------------------------------------------------------------------------------------------------------------------------------------------------------------------------------------------------------------------------------------------------------------------------------------------------------------------------------------------------------------------------------------------------------------------------------------------------------------------------------------------------------------------------------------------------------------------------------------------------------------------------------------------------------------------------------------------------------------------------------------------------------------------------------------------------------------------------------------------------------------------------------------------------------------------------------------------------------------------------------------------------------------------------------------------------------------------------------------------------------------------------------|--------------------------------------------------------------------------------------------------------|--|--|--|
| Binding Type                | Cover Binding, Tape Binding, Pad Binding                                                                                                                                                                                                                                                                                                                                                                                                                                                                                                                                                                                                                                                                                                                                                                                                                                                                                                                                                                                                                                                                                                                                                                                                                                                                                                                                                                                                                                                                                                                                                                                                                                                                                                                                                                                                                                                                                                                                                                                                                                                                                       |                                                                                                        |  |  |  |
| Book Block Size             | Fore-edge<br>Length                                                                                                                                                                                                                                                                                                                                                                                                                                                                                                                                                                                                                                                                                                                                                                                                                                                                                                                                                                                                                                                                                                                                                                                                                                                                                                                                                                                                                                                                                                                                                                                                                                                                                                                                                                                                                                                                                                                                                                                                                                                                                                            | Spine Length x Fore-edge Length<br>Max. 350 x 300 mm / 13.7" x 11.8"<br>Min. 70 x 128 mm / 2.8" x 5.1" |  |  |  |
| Book Block Thickness        | 1 to 40 mm / 0.04" to 1.6"                                                                                                                                                                                                                                                                                                                                                                                                                                                                                                                                                                                                                                                                                                                                                                                                                                                                                                                                                                                                                                                                                                                                                                                                                                                                                                                                                                                                                                                                                                                                                                                                                                                                                                                                                                                                                                                                                                                                                                                                                                                                                                     |                                                                                                        |  |  |  |
| Cover Size                  | JIE TO TO THE PARTY OF THE PART | Length x Width Max. 350 x 640 mm / 13.7" x 25.1" Min. 70 x 256 mm / 2.8" x 10.1"                       |  |  |  |
| Cover Weight Range          | 82 to 302 gsm / 22 to 80 lb                                                                                                                                                                                                                                                                                                                                                                                                                                                                                                                                                                                                                                                                                                                                                                                                                                                                                                                                                                                                                                                                                                                                                                                                                                                                                                                                                                                                                                                                                                                                                                                                                                                                                                                                                                                                                                                                                                                                                                                                                                                                                                    |                                                                                                        |  |  |  |
| Glue Temperature            | 120 to 200 °C / 248 to 392 °F<br>- 180 °C or 356 °F for HM-110 glue<br>- 140 °C or 284 °F for optional HM-302 low temperature glue                                                                                                                                                                                                                                                                                                                                                                                                                                                                                                                                                                                                                                                                                                                                                                                                                                                                                                                                                                                                                                                                                                                                                                                                                                                                                                                                                                                                                                                                                                                                                                                                                                                                                                                                                                                                                                                                                                                                                                                             |                                                                                                        |  |  |  |
| Cycle Speed                 | Max. 180 cycles per hour (Cover Binding)<br>Max. 120 cycles per hour (Pad binding)                                                                                                                                                                                                                                                                                                                                                                                                                                                                                                                                                                                                                                                                                                                                                                                                                                                                                                                                                                                                                                                                                                                                                                                                                                                                                                                                                                                                                                                                                                                                                                                                                                                                                                                                                                                                                                                                                                                                                                                                                                             |                                                                                                        |  |  |  |
| Voltage/Frequency           | Single Phase 115 to 120 V, 50 / 60 Hz<br>Single Phase 220 to 240 V, 50 / 60 Hz                                                                                                                                                                                                                                                                                                                                                                                                                                                                                                                                                                                                                                                                                                                                                                                                                                                                                                                                                                                                                                                                                                                                                                                                                                                                                                                                                                                                                                                                                                                                                                                                                                                                                                                                                                                                                                                                                                                                                                                                                                                 |                                                                                                        |  |  |  |
| Rated Current               | Single Phase 115 to 120 V, 50 / 60 Hz, 7.7 A<br>Single Phase 220 to 240 V, 50 / 60 Hz, 3.5 A                                                                                                                                                                                                                                                                                                                                                                                                                                                                                                                                                                                                                                                                                                                                                                                                                                                                                                                                                                                                                                                                                                                                                                                                                                                                                                                                                                                                                                                                                                                                                                                                                                                                                                                                                                                                                                                                                                                                                                                                                                   |                                                                                                        |  |  |  |
| Machine Dimensions          | W1,370 x D540 x H1,331 mm / W54.0" x D21.3" x H52.5                                                                                                                                                                                                                                                                                                                                                                                                                                                                                                                                                                                                                                                                                                                                                                                                                                                                                                                                                                                                                                                                                                                                                                                                                                                                                                                                                                                                                                                                                                                                                                                                                                                                                                                                                                                                                                                                                                                                                                                                                                                                            |                                                                                                        |  |  |  |
| Machine Weight              | 204 kg / 449.8 lb                                                                                                                                                                                                                                                                                                                                                                                                                                                                                                                                                                                                                                                                                                                                                                                                                                                                                                                                                                                                                                                                                                                                                                                                                                                                                                                                                                                                                                                                                                                                                                                                                                                                                                                                                                                                                                                                                                                                                                                                                                                                                                              |                                                                                                        |  |  |  |