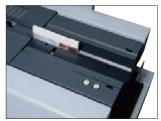

#### 2 Clamper Section

The clamp opens and closes with the simple press of a button for operator convenience.

Clamper setting