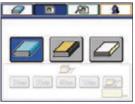

#### 6 Cover Section

Perfect binding, tape binding and padding can be performed. Tape width can be adjusted automatically by selecting desired width from the touchscreen.

Perfect binding setting

Tape binding setting