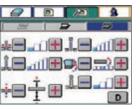

#### **5** Nipping Section

Strong nipper mechanism ensures quality book binds. Nipping pressure, nipping height and angle can be adjusted from the touch screen.

Nipper setting screen