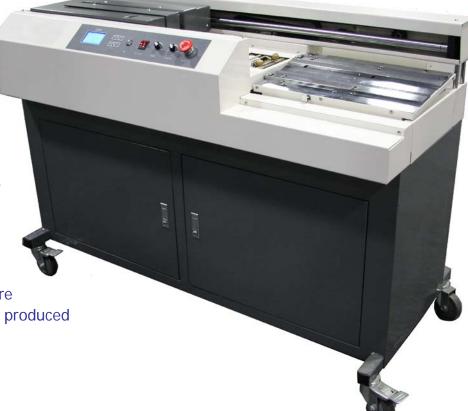

## **PERFECT BINDER 460A**

This perfect binding systems is easy to use and provides consistent professional quality products for short to medium run solutions. With a durable build and features included standard that are normally found on more expensive units the 460A is an affordable and efficient solution for your perfect binding needs.

## **Product Features:**

- Clamp Opens and closes with the single press of a button
- Notching blades are housed beneath safety covers to ensure operator safety
- Hot melt glue is applied to the spine by a rotating applicator drum
- A scraper bar ensures that a smooth and uniform thickness of glue is always applied

## **Product Specifications:**

Electrical: 220-240V 1phase / 20A

Cycle Speed: 450 books/hour Max Binding Length: 18.1"(46cm)
Max Binding Thickness: 2.25"(6cm)

Notching:

Double layer (24 blades)

Length: 62" (156 cm)

Width: 29" (72 cm)

Height: 51" (130 cm)
Weight: 575 lbs (260 kg)
Electric / fully automatic

Clamping of Sheets: Electric
Clamping of Cover: Electric
Side Gluing: Yes
Cover Insertion: Manual

Warm up Time: 20-30 minutes LCD Display: Yes